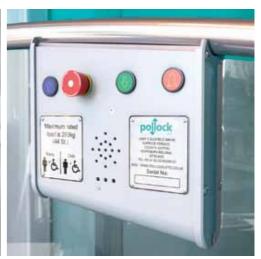

### **Controls**

Full braille controls
Autodialler

Alarm

Keyswitch

Isolation switch

Remote controls

Full controls at serviced floors Stainless steel call post

Flush mounted stainless steel call stations