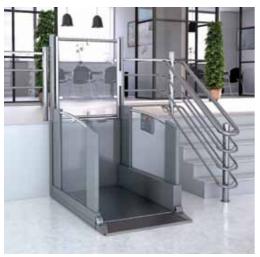

### Above from left to right:

Through Entry configuration with on-board ramp

Adjacent Entry configuration with fixed ramp at lower level

Pit Mounted configuration

### **Choose from:**

Configurations
Through Entry
Adjacent Entry
Pit Mounted (no ramp)

Platform Sizes
800 x 1400mm
900 x 1400mm

Finish Options
Silicon acrylic clear infill panels
Aluminium infill panels
Custom colour
Handrails
Coloured safety flooring