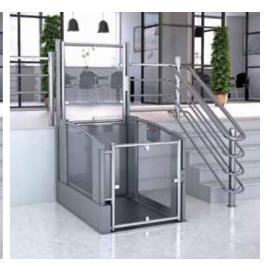

# A functional and stylish lift to compliment any modern space

- 280kg capacity \*
- > up to 1m travel
- > access between 2 levels
- > user plus attendant
- wheelchair or ambulant
- internal & external
- > public access

# The uber stylish Executive 1m Steplift will compliment any environment, with a wide range of versatile options that enhance its ability to blend into almost any location.

The Executive is simple to operate and offers safe, easy and reliable access for wheelchair users. It also boasts a range of bespoke options that is truly unique to the access market.

The hydraulic drive, scissor-frame platform, capable of lifting up to 280kg, moves quietly between levels up to 1 metre and is suitable for both internal and external environments. And as with all our lifts, the Executive has exceptional safety standards, exceeding requirements in many areas.

Key features that elevate this stylish solution include its elegant curved profile and enhanced user experience with optional powered upper and lower gates, autodialler and auto-closers.

# Style that lasts

The Executive is designed to be as robust as it is stylish, and is therefore an ideal option for both internal and external public spaces. With the pump unit integrated within the lift it offers **reduced vandalism risk** and no need for a separate control unit location.