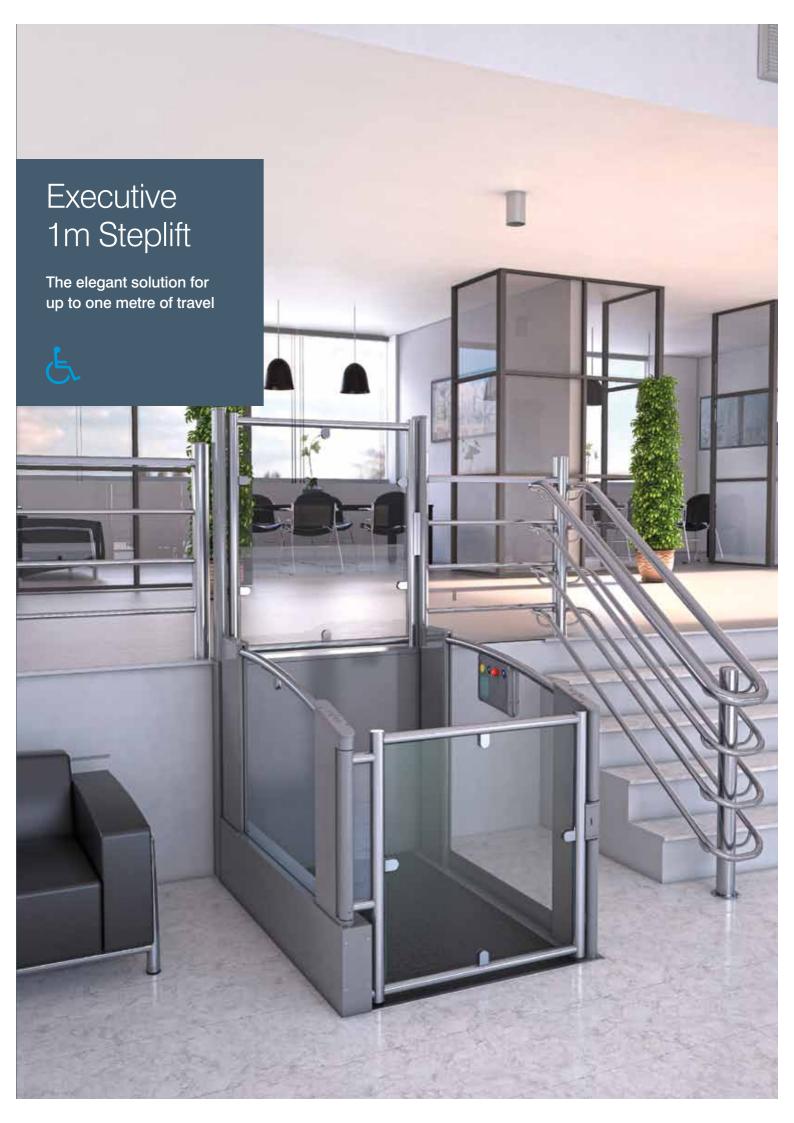

# A functional and stylish lift to compliment any modern space

- 280kg capacity \*
- > up to 1m travel
- > access between 2 levels
- > user plus attendant
- wheelchair or ambulant
- internal & external
- > public access

# The uber stylish Executive 1m Steplift will compliment any environment, with a wide range of versatile options that enhance its ability to blend into almost any location.

The Executive is simple to operate and offers safe, easy and reliable access for wheelchair users. It also boasts a range of bespoke options that is truly unique to the access market.

The hydraulic drive, scissor-frame platform, capable of lifting up to 280kg, moves quietly between levels up to 1 metre and is suitable for both internal and external environments. And as with all our lifts, the Executive has exceptional safety standards, exceeding requirements in many areas.

Key features that elevate this stylish solution include its elegant curved profile and enhanced user experience with optional powered upper and lower gates, autodialler and auto-closers.

# Style that lasts

The Executive is designed to be as robust as it is stylish, and is therefore an ideal option for both internal and external public spaces. With the pump unit integrated within the lift it offers **reduced vandalism risk** and no need for a separate control unit location.