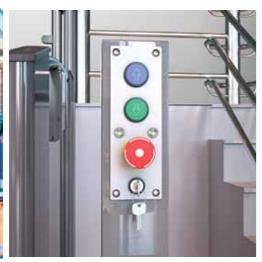

### **Controls**

Full braille controls
Autodialler

Alarm

Keyswitch

Isolation switch

Remote controls

Full controls at serviced floors Stainless steel call post