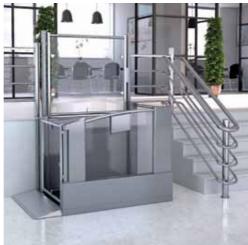

### Above from left to right:

Through Entry configuration with on-board ramp

Adjacent Entry configuration with fixed ramp at lower level

Pit Mounted configuration

### **Choose from:**

Configurations
Through Entry
Adjacent Entry
Pit Mounted (no ramp)

Platform Sizes
800 x 1400mm
900 x 1400mm

Finish Options
Silicon acrylic clear infill panels
Aluminium infill panels
Custom colour
Handrails
Coloured safety flooring